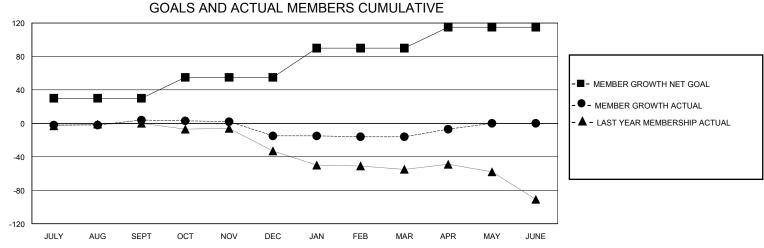

## District 25 G

Results as of: 4/30/2024

| GMT:          |               | LOC         | CATION INDIANA |                       |                        |                         | GMT CA                                             |
|---------------|---------------|-------------|----------------|-----------------------|------------------------|-------------------------|----------------------------------------------------|
| Clubs         |               |             |                | Members               |                        |                         |                                                    |
|               | RESULTS FOR   | R 2023-2024 |                | RESULTS FOR 2023-2024 |                        |                         |                                                    |
| QUARTER       | NEW CLUB GOAL | NEW CLUBS   | DROPPED CLUBS  | QUARTER MEMB          | BER GROWTH NET<br>GOAL | MEMBER GROWTH<br>ACTUAL | DROPPED<br>MEMBERS ACTUAL<br>(including transfers) |
| JULY/AUG/SEPT | 0             | 0           | 0              | JULY/AUG/SEPT         | 30                     | 23                      | 18                                                 |
| OCT/NOV/DEC   | 0             | 0           | 1              | OCT/NOV/DEC           | 25                     | 26                      | 44                                                 |
| JAN/FEB/MAR   | 1             | 0           | 0              | JAN/FEB/MAR           | 35                     | 23                      | 22                                                 |
| APR/MAY/JUNE  | 0             | 0           | 0              | APR/MAY/JUNE          | 25                     | 17                      | 4                                                  |